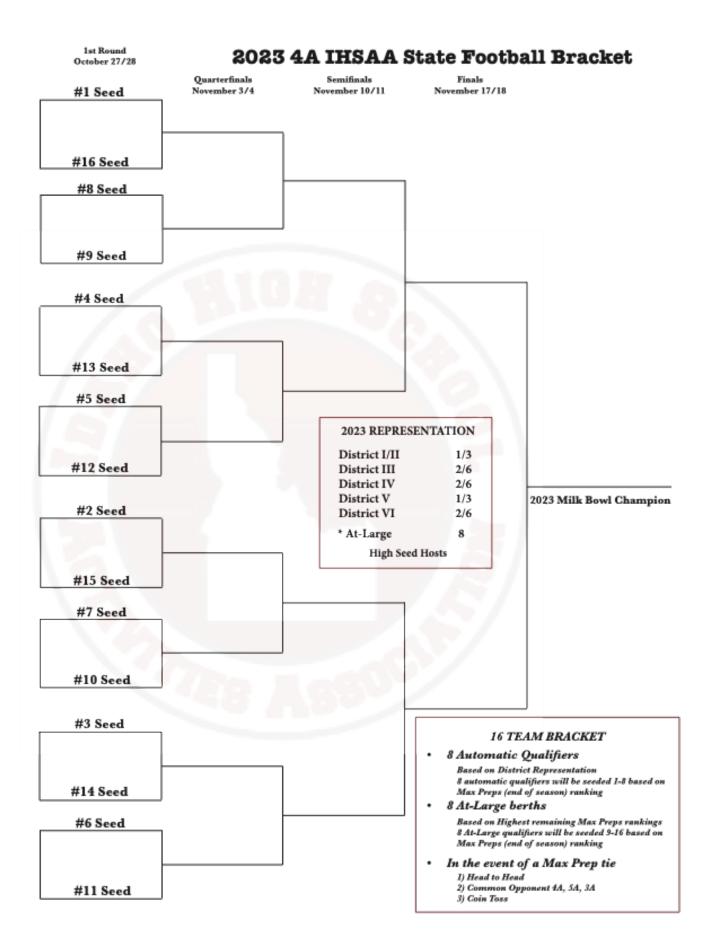

# 2023-2024 State Football Representation & Bracketing

A motion was made to approve the 2023-2024 Football representation and bracketing with modifications as needed as a First Reading. (See pages 11- 16)