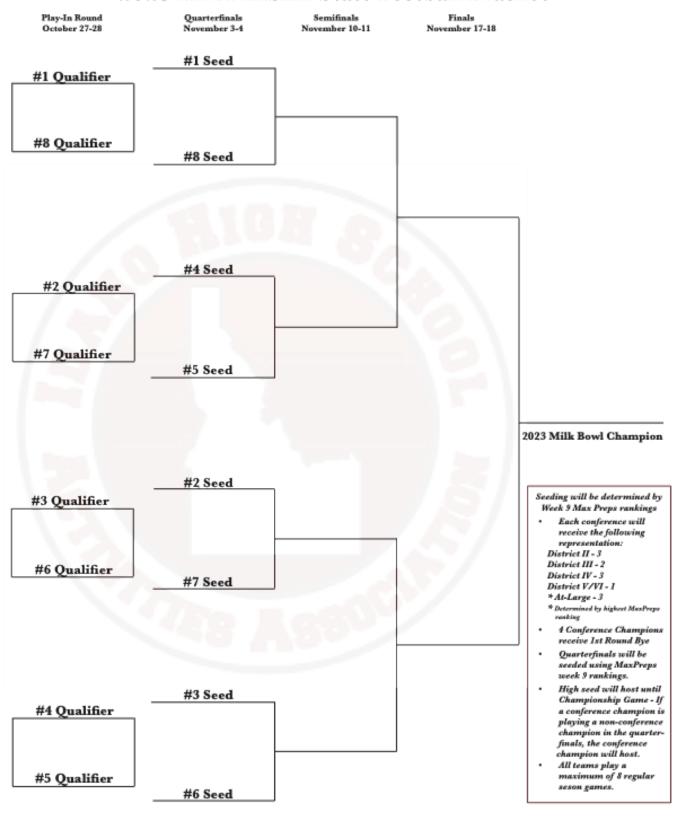

#### 2022 State Football Playoffs & Milk Bowl

Ty Jones went over the MaxPreps Fall Seeding Review for 2022 stating the AD's and football coaches did a good job setting up the brackets. Out of all the teams that played, the teams ranked 1 through 4 finished in the top four. The financials for state football are not yet complete but should be finalized by the January meeting. Ty thanked all of the managers stating they did an outstanding job and overall, we had some great games with minimal issues.

# 2023-2024 State Football Representation & Bracketing

A motion was made to approve the 2023-2024 Football representation and bracketing with modifications as needed as a First Reading. (See pages 11- 16)