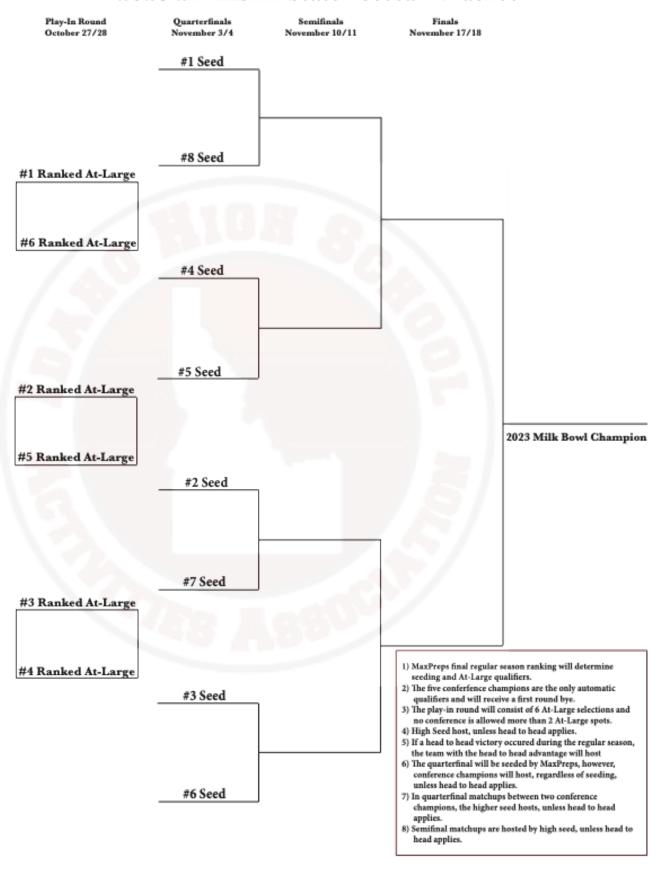

# 2023-2024 State Football Representation & Bracketing

A motion was made to approve the 2023-2024 Football representation and bracketing with modifications as needed as a First Reading. (See pages 11- 16)