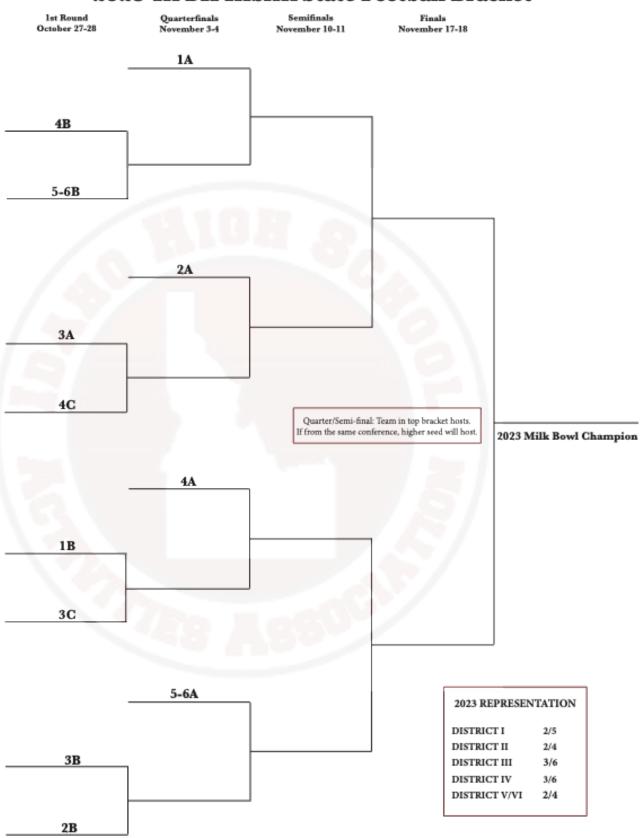

#### 2022 State Football Playoffs & Milk Bowl

Ty Jones went over the MaxPreps Fall Seeding Review for 2022 stating the AD's and football coaches did a good job setting up the brackets. Out of all the teams that played, the teams ranked 1 through 4 finished in the top four. The financials for state football are not yet complete but should be finalized by the January meeting. Ty thanked all of the managers stating they did an outstanding job and overall, we had some great games with minimal issues.

# 2023-2024 State Football Representation & Bracketing

A motion was made to approve the 2023-2024 Football representation and bracketing with modifications as needed as a First Reading. (See pages 11- 16)