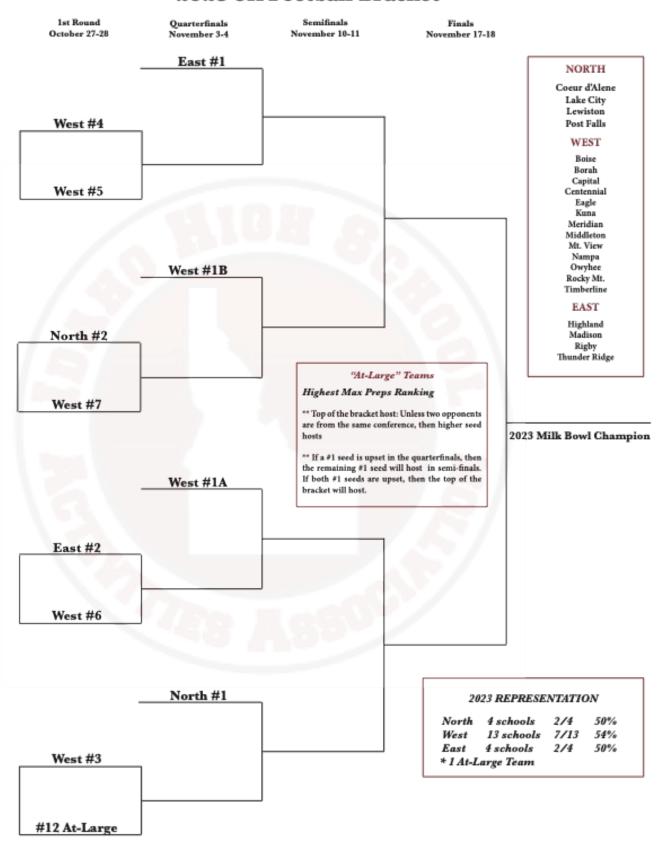

# 2023-2024 State Football Representation & Bracketing

A motion was made to approve the 2023-2024 Football representation and bracketing with modifications as needed as a First Reading. (See pages 11- 16)