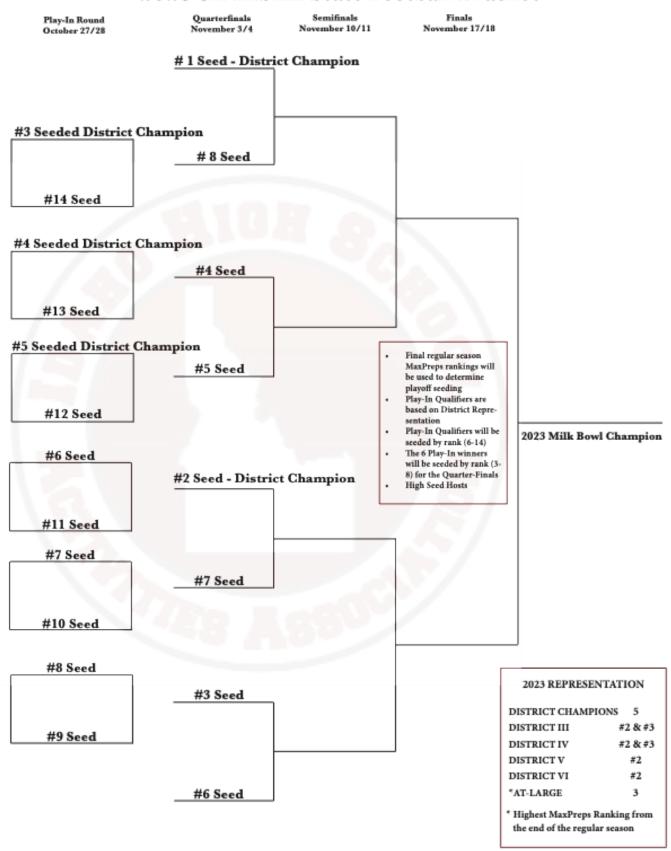

# 2023-2024 State Football Representation & Bracketing

A motion was made to approve the 2023-2024 Football representation and bracketing with modifications as needed as a First Reading. (See pages 11- 16)